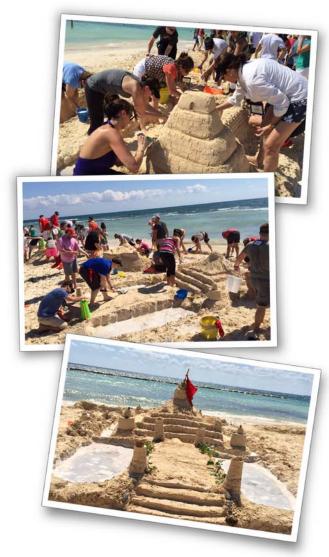

- Build large castles or sculptures just like the pros!
- All the tools and supplies they need for success
- 1 to 3 hours. Teams of 8 to 12 people each

Castles are judged at the end to determine an overall winning team. You will be amazed at how large and detailed the final sculptures or castles are! ... They often last for several days after the event!

Available anywhere in the world there is sand. A great team event. Each team must plan out their castle first, then build, perfect, and create "a whole greater than the sum of its parts."