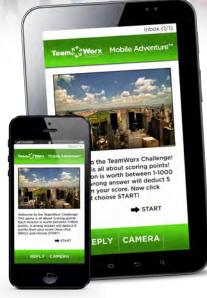

## LARGER SCREEN THAN A PHONE

Large screens for easy team viewing

Touch Screen intuitive game design

Easy to use and take pictures

2017 Updated Software Version

## **TURNKEY PROGRAMS**

Teams of 4 to 8

Onsite staff will manage and motivate

Samsung 7" tablets supplied and game ready

Matching team bandanas and local map

- Galaxy Tab 4 Tablets with your custom adventure loaded and ready!
- Mobile Adventure<sup>™</sup> Team Building Bandannas
- Team Challenge Materials and a Customized Map
- Onsite Staff, Scoring, and Results
- Private link to pictures for viewing and downloading after the event
- Immediate results after the event!