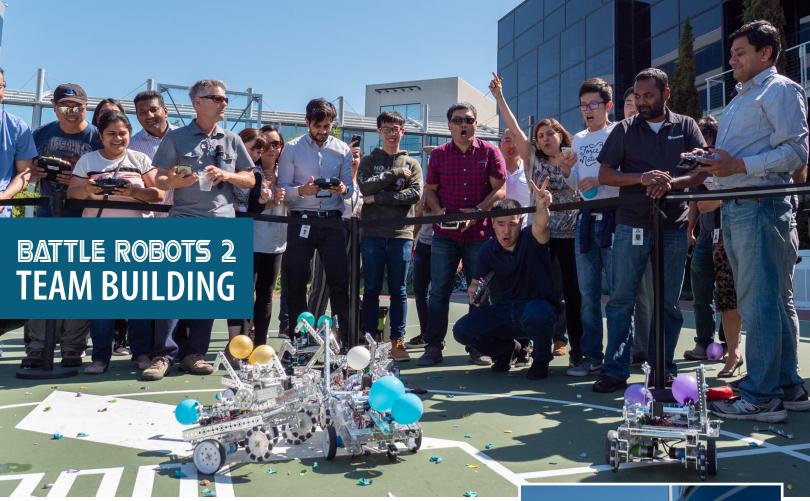

## BATTLE ROBOTS 2 -BIG, FAST, METAL ROBOTS WITH TWO PERSON OPERATION!

Perfect for groups of 20 to 500 people!

1.5 to 2 hours, Inside to Build, Flexible Battle Venues

- Teams Build a Robot Together and then Battle!
- Bigger and Faster Robots
- 2 People Operate Robot at the same time
   (1 Person Drives and 1 Person Battles and Defends)
- 10 person teams/7 distinct parts to build
- All 7 parts must come together to complete the robot!
- Chance at the World Record Build Time

## **Robot Battles 2 Overview**

Teams build a robot by simultaneously building 7 distinct parts of the robot. Some parts are more complex and require more people. Once completed, the teams must solve the challenge of assembling all the parts together into a functioning battle robot! Now they are experts and will be able to repair their robot to keep it battling as long as possible, and they will be able to modify the robot to gain advantage over the other bots!

- Smashing metal robots and popping balloons
- 100% engagement from everyone
- Everyone gets to battle in pairs with someone else
- Cheering, yelling, thrilling excitement!