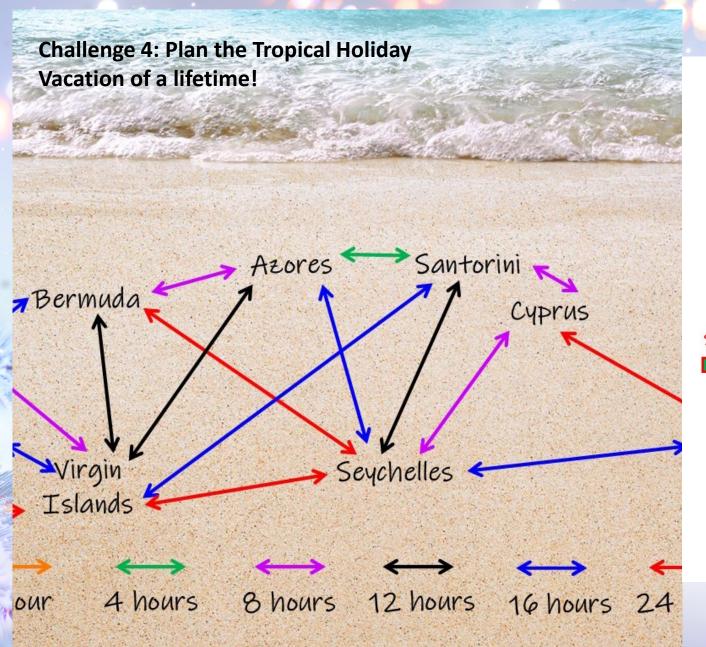

## **Challenge 5: Finish a Holiday Maze**

Finish All 5 Challenges in less than 45 minutes!

Compete against other companies for the fastest time out of the room, get in the Top 20, or even win the whole competition and have \$250 donated in your names to any charity you want!