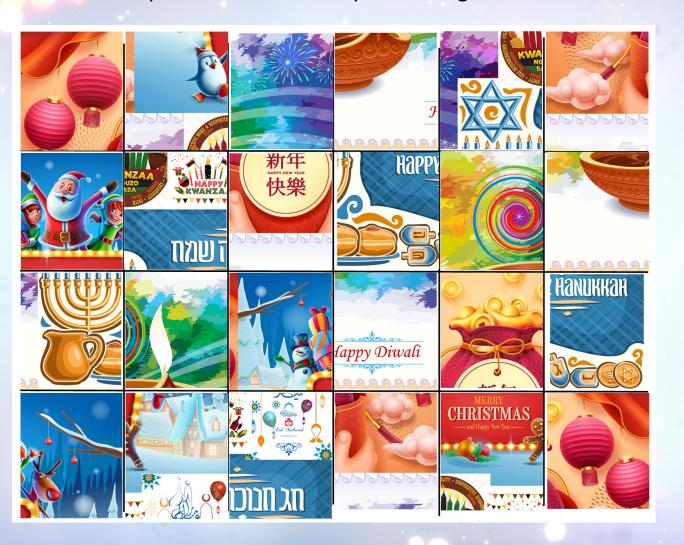

## Match each person with the perfect gift!

Challenge 2: Throw a Holiday Party!

Make everyone happy with their seating and you win!

Challenge 3
Complete a Global Holiday Puzzle Together!

Rearrange the pieces to make one beautiful image