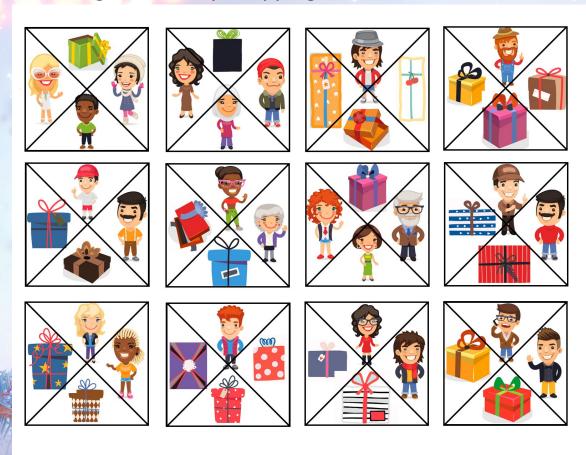

## Fun, interactive games with bright Holiday Themed imagery and themes! Challenge 1: Holiday Shopping

## Match each person with the perfect gift!

Challenge 2: Throw a Holiday Party!

Make everyone happy with their seating and you win!

Challenge 3
Complete a Global Holiday Puzzle Together!

Rearrange the pieces to make one beautiful image