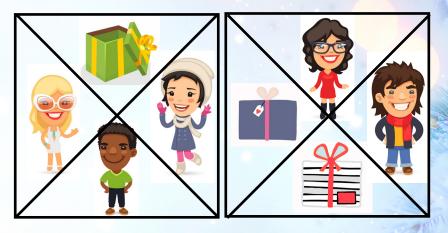

## Match each person with the perfect gift!

Challenge 2: Throw a Holiday Party!

Make everyone happy with their seating and you win!

Challenge 3
Complete a Global Holiday Puzzle Together!

Rearrange the pieces to make one beautiful image