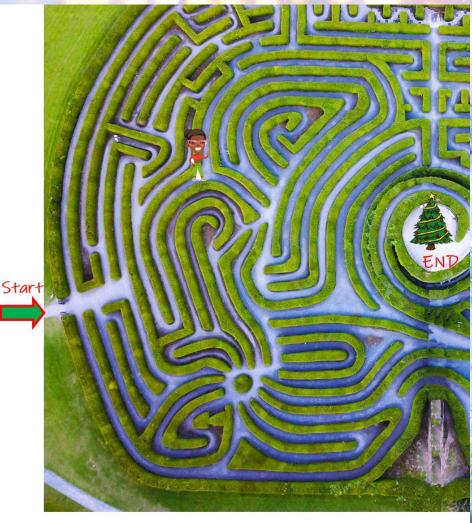

## **Challenge 5: Finish a Holiday Maze**

Finish All 5 Challenges in less than 45 minutes!

Compete against other companies for the fastest time out of the room, get in the Top 20, or even win the whole competition and have \$250 donated in your names to any charity you want!