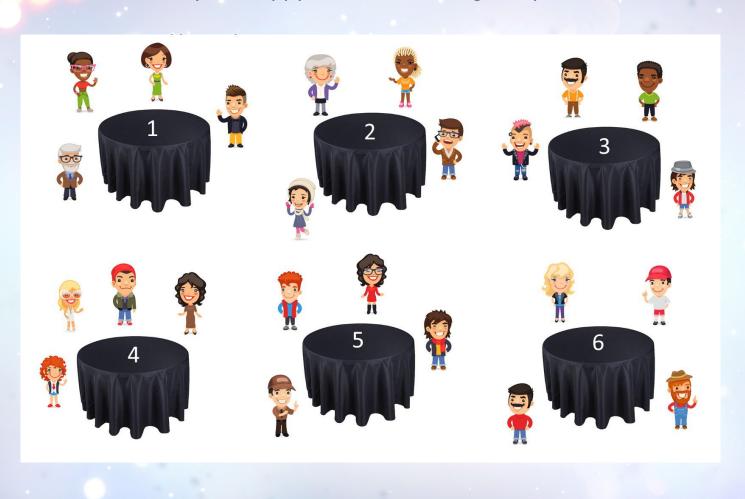

## Match each person with the perfect gift!

Challenge 2: Throw a Holiday Party!

Make everyone happy with their seating and you win!

Challenge 3
Complete a Global Holiday Puzzle Together!

Rearrange the pieces to make one beautiful image