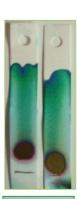

# Blue Signature found on Shredded Document

Does it match Rolph's Pen? If the samples match you can prove that Rolph signed this document.