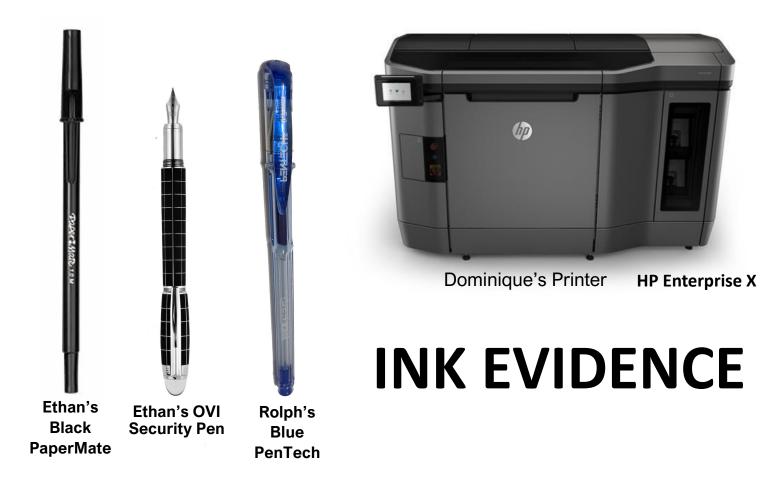

Match each piece of Ink Evidence to one Ink Source. A match will hold up in court.

Record your results on your team thread and tell your Lead Investigator.

# **Ink Sources**

# Ink used exclusively in **Ethan's OVI Security Pen**

A custom made invisible ink pen used to provide 100% accurate document validation.

Ink used exclusively in PaperMate Write Bros. Stick Pens: **BLACK INK** 

#### Ethan's Pen

A PaperMate Write Bros Pen with Black Ink was found in Ethan's office with his fingerprints on it.

Ink used exclusively in PenTech Stick Gels Pens: BLUE INK

Rolph's Pen

A PenTech Stick Gels Pen was found in Rolph's locker with DNA evidence