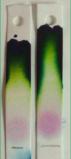

# Ink Evidence

Black Signature found on Shredded Document Does it match Ethan's Pen? If the samples match you can prove that Ethan signed this document.