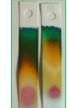

#### Ethan's Pen

A PaperMate Write Bros Pen with Black Ink was found in Ethan's office with his fingerprints on it.

Ink used exclusively in PenTech Stick Gels Pens: BLUE INK

Rolph's Pen

A PenTech Stick Gels Pen was found in Rolph's locker with DNA evidence