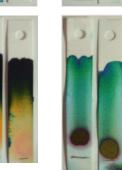

# Ink Evidence

Black Signature found on Shredded Document Does it match Ethan's Pen? If the samples match you can prove that Ethan signed this document.

# Blue Signature found on Shredded Document

Does it match Rolph's Pen? If the samples match you can prove that Rolph signed this document.