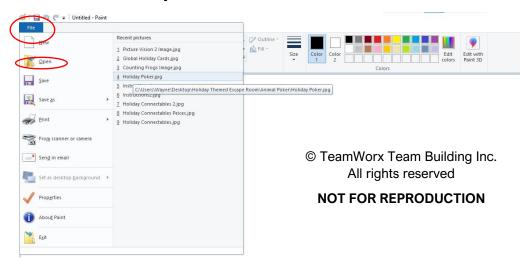

**Share your screen** to make the game collaborative.

**2. Select** "nameofimageyoudownloaded.jpg" from the file location you saved it.