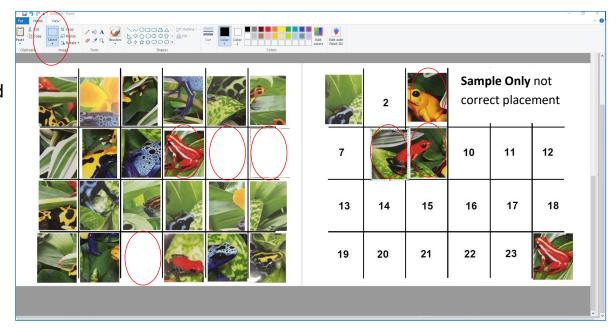

## 1. Open the Paint app in Windows

Search "Paint" by clicking on the "Start" button; then type "Paint" or look in "Windows Accessories"

**3.** Use the **Select tool** to select each individual puzzle piece.

"Click" where you want to start and hold the button down as you expand the rectangle selection. Click again to choose your selection.

After you select the piece you will be able to **move** it anywhere you want on the puzzle board.