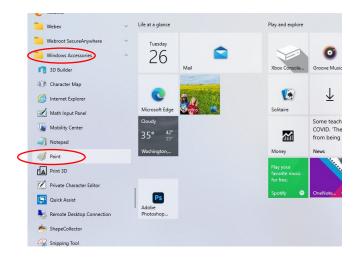

## 1. Open the Paint app in Windows

Search "Paint" by clicking on the "Start" button; then type "Paint" or look in "Windows Accessories"

**3.** Use the **Select tool** to select each individual puzzle piece.