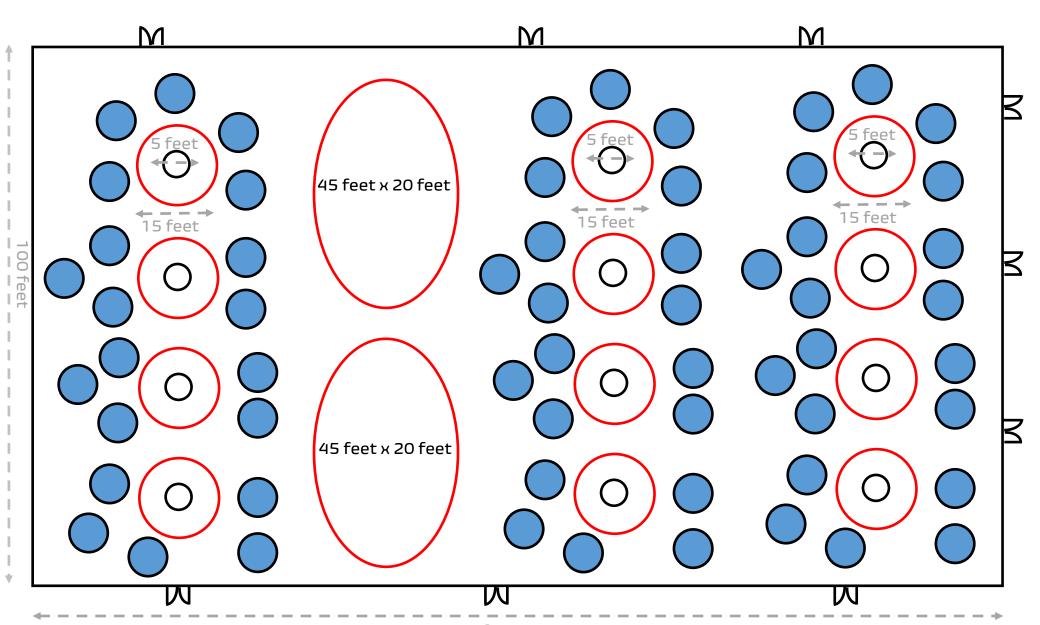

Approximately 14,000 sqft and 600 People 60 Tables of 10 people - 2 teams per table (Option 2)

100 feet

- Teams can practice driving before the races begin.
- Each Micro Track will have 1 Official Race of 5-laps where every person must drive at least 1 lap.
- The top 2 finishers from the 10 team race will go on to the Semi-Final race.