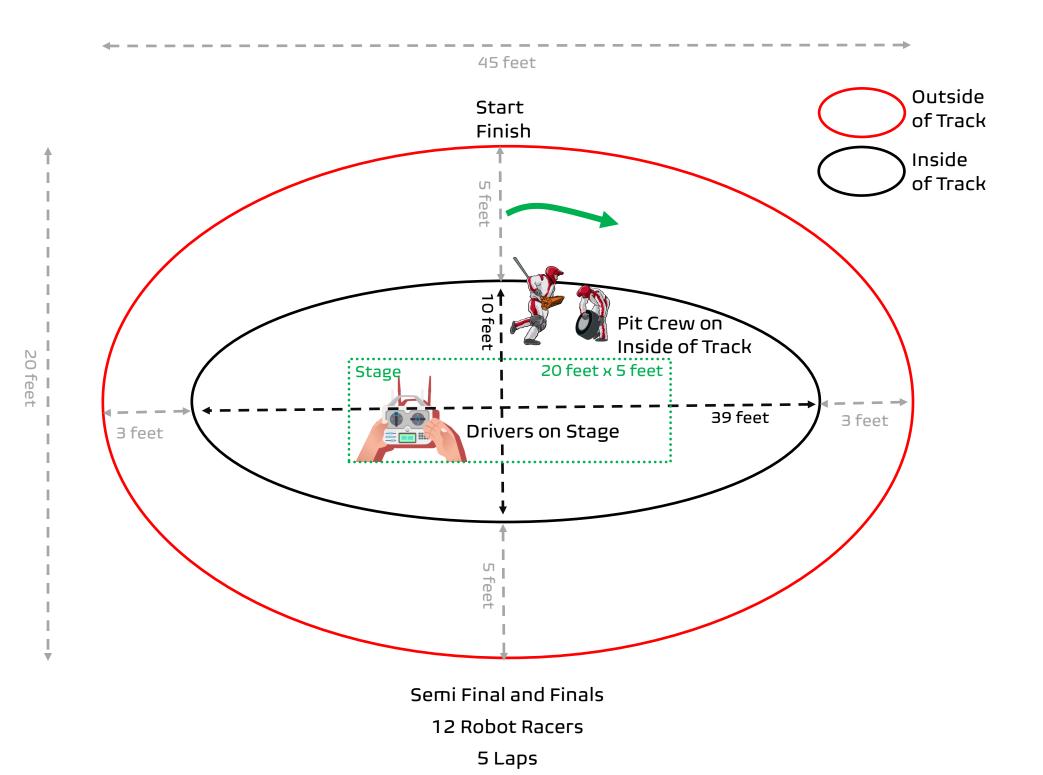

Approximately 18,000 sqft and 600 People 60 Tables of 10 people - 2 teams per table (Option 1)

Micro Tracks are included for each 5 tables (10 teams)
10 Robot Racers Compete to be in the top 2
Semi-Finals on Big Tracks - 12 Robot Racers per Course
Top 6 from each Semi-Final go to the Final 12 Robot Racer Finale!