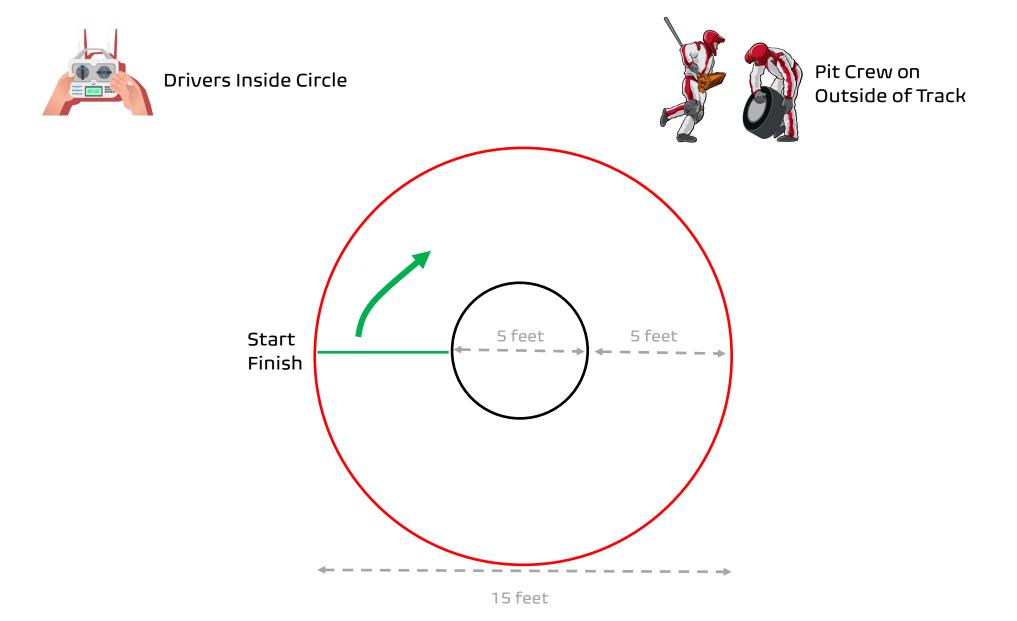

Approximately 14,000 sqft and 600 People 60 Tables of 10 people - 2 teams per table (Option 2)

100 feet

- Teams can practice driving before the races begin.
- Each Micro Track will have 1 Official Race of 5-laps where every person must drive at least 1 lap.
- The top 2 finishers from the 10 team race will go on to the Semi-Final race.