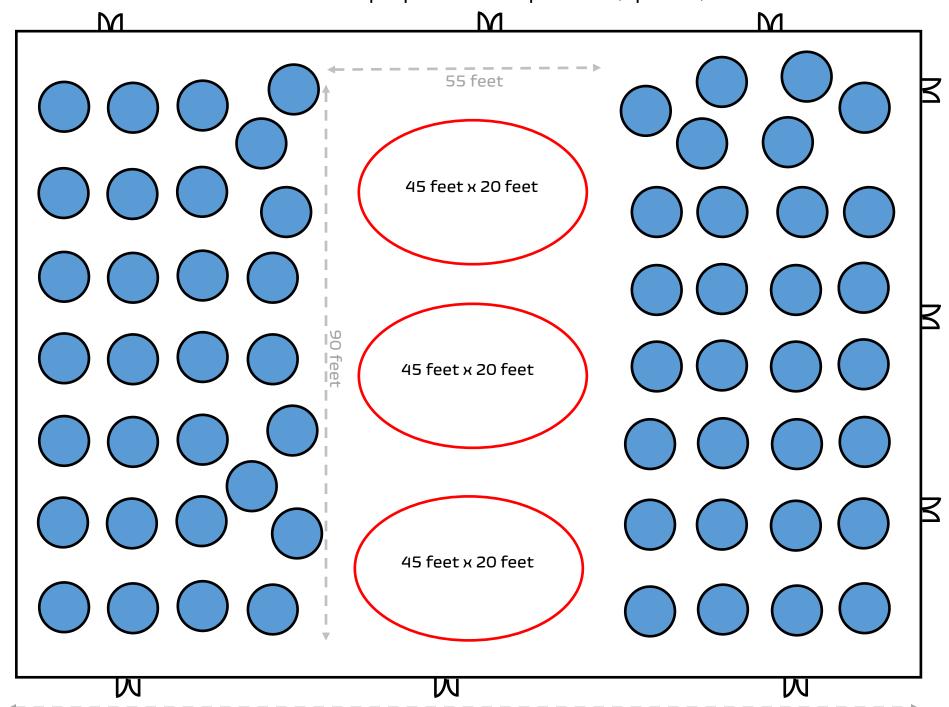

Approximately 18,000 sqft and 600 People 60 Tables of 10 people - 2 teams per table (Option 1)

Micro Tracks are included for each 5 tables (10 teams)
10 Robot Racers Compete to be in the top 2
Semi-Finals on Big Tracks - 12 Robot Racers per Course
Top 6 from each Semi-Final go to the Final 12 Robot Racer Finale!