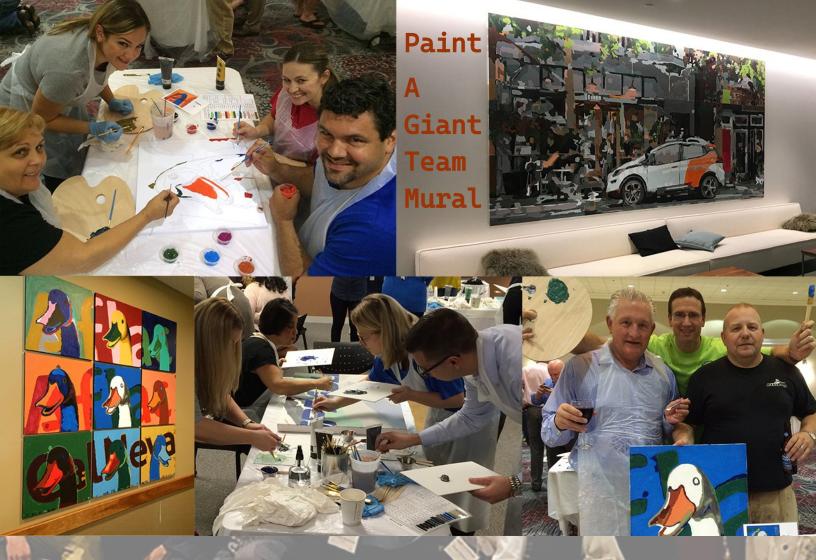

## Create a Custom Mural Just for Your Team!

- Use Your Own Image, or
- We can create a custom image for you!

## 12 to 1,200 People Scale to fit your group

- Teams of 4-5
- Any size mural possible, and /or multiple murals

## Everything Included to Make it Easy

- All paint and protective supplies included
- Real Painting Canvases

## Surprise! All Canvases Create One Giant Team Mural

Contact Us to Schedule
Your Very Own Event!
TeamWorxTeamBuilding.com
wayne@teamworxteambuilding.com

- Teams paint 1 canvas
- All canvases will assemble to make a Giant Team Mural!