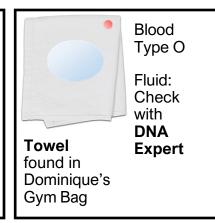

## PHYSICAL EVIDENCE EXPERT

Each piece of physical evidence below has 1 or more evidence samples.

- Match each evidence sample with a suspect. Some items will have more than one type of evidence, and match more than one suspect.
- Collaborate with other experts on your team: LAB Expert (Blood, Hair, Footprint, Tire Tread), DNA, Fingerprint, and Ink Experts. Ask them for the results you need.
- Record the results for each piece of Physical Evidence below. Use "E" for Ethan, "R" for Rolph, "V" for Vivian, and "D" for Dominique.
- Organize Evidence: Use the attached "Evidence Organization Chart" to organize each evidence sample by the suspect it matches. Include where it was found, and any important information.