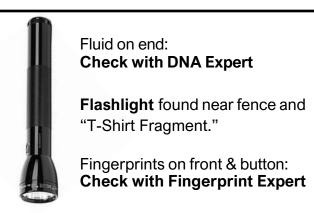

## PHYSICAL EVIDENCE EXPERT

Each piece of physical evidence below has 1 or more evidence samples.

- Match each evidence sample with a suspect. Some items will have more than one type of evidence, and match more than one suspect.
- Collaborate with other experts on your team: LAB Expert (Blood, Hair, Footprint, Tire Tread), DNA, Fingerprint, and Ink Experts. Ask them for the results you need.
- Record the results for each piece of Physical Evidence below. Use "E" for Ethan, "R" for Rolph, "V" for Vivian, and "D" for Dominique.
- Organize Evidence: Use the attached "Evidence Organization Chart" to organize each evidence sample by the suspect it matches. Include where it was found, and any important information.