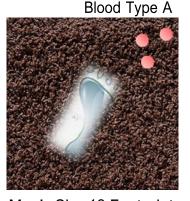

Men's Size 10 Footprint in Cleaning Solution **Carpet Sample** Found in Ethan's Office

OVI Security Pen

Black PaperMate