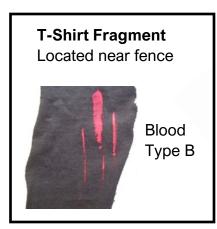

## PHYSICAL EVIDENCE EXPERT

Each piece of physical evidence below has 1 or more evidence samples.

- Match each evidence sample with a suspect. Some items will have more than one type of evidence, and match more than one suspect.
- Collaborate with other experts on your team: LAB Expert (Blood, Hair, Footprint, Tire Tread), DNA, Fingerprint, and Ink Experts. Ask them for the results you need.
- Record the results for each piece of Physical Evidence below. Use "E" for Ethan, "R" for Rolph, "V" for Vivian, and "D" for Dominique.
- Organize Evidence: Use the attached "Evidence Organization Chart" to organize each evidence sample by the suspect it matches. Include where it was found, and any important information.