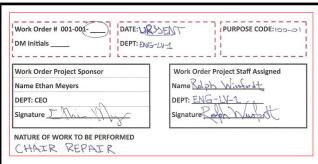

Men's Size 10 Footprint in Cleaning Solution **Carpet Sample** Found in Ethan's Office

OVI Security Pen

Black PaperMate